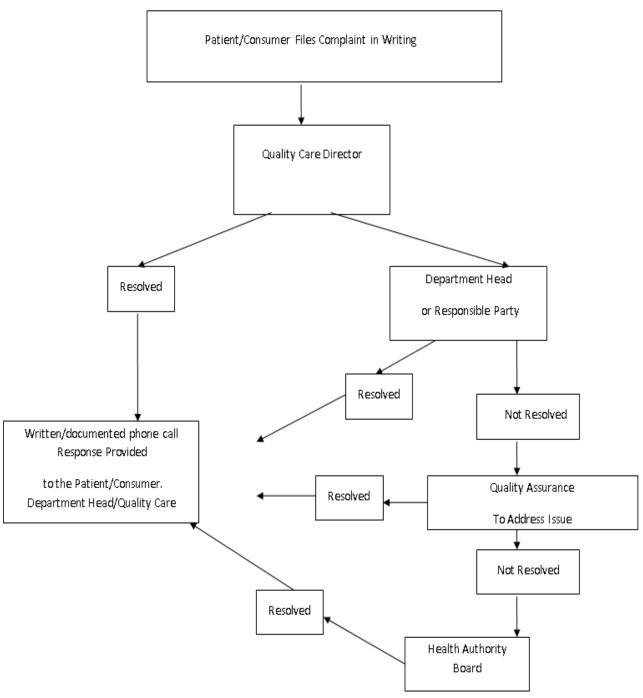

## FORMAL COMPLAINT

Patient Complaint/Concern

(This will not be considered part of your patient medical record)

Created MNT 2009 Revisions 2009 Reviewed August 16, 2024